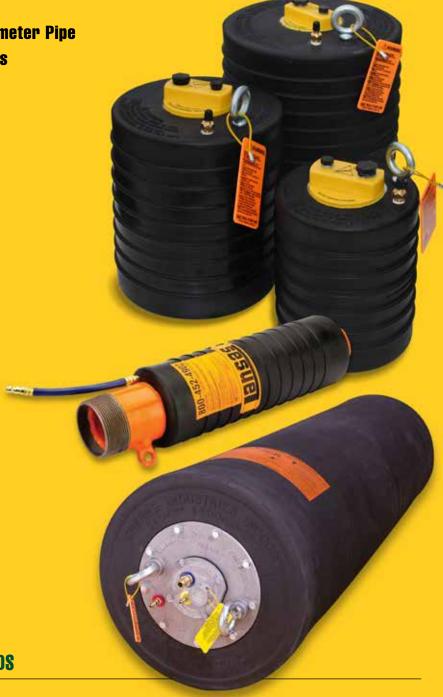

Trench Shoring Company has the solution, whether you need to purchase or rent equipment. We sell and rent a complete line of highly durable Cherne® and Lansas® Inflatable and Mechanical Pipe Plugs. Our vast inventory includes rental units in single and multi-size models ranging from 2" to 96" with larger and specialized custom built units also available on request.

- Multi-Size Flow-Thru Plugs
- Multi Size Inter Change Plugs
- Single Size & Multi Size Super Flow Plugs
- Custom Plugs
- Cleaning Balls
- Mechanical Pipe Plugs

See Our Product Line Listing on the Back, Custom Sizes Available

# PIPE PLUGS & PIPELINE TESTING EQUIPMENT

- Multi-Size & Single-Size Pipe Plugs
- Rupture Protected Plugs for Large Diameter Pipe
- Multi-Size & Single-Size Flow-Thru Plugs
- Air Test & Leak Location Kits
- Manhole Vacuum Testing Equipment
- High Volume Flow-Thru Plugs
- Mechanical Plugs
- Single-Size Disc Plugs
- Hydrostatic Test Pumps
- Pipeline Cleaning Balls
- Deflection Gauges
- RIPCORD Ventilators