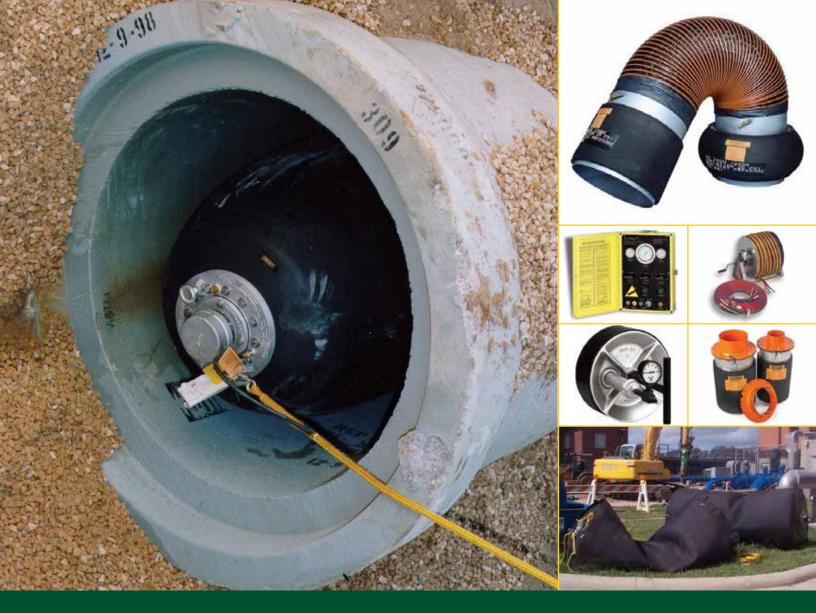

# PIPE PLUGS Pipeline Testing Equipment

Many contracting jobs require pipe plugs for applications including leak detection, minimal flow thru, high volume by-pass work, line air testing, continuous flow-thru, as well as mechanical and general plumbing.

Trench Shoring Company has the solution, whether you need to purchase or rent equipment. We sell and rent a complete line of highly durable Cherne® and Lansas® Inflatable and Mechanical Pipe Plugs. Our vast inventory includes rental units in single and multi-size models ranging from 2" to 96" with larger and specialized custom built units also available on request.

If your project requires blocking or bypassing a sanitary sewer pipe, water pipe or just about any other type of application, we rent or custom-build a pipe plug to meet your needs.

Trench Shoring Company can handle any pipe plug need. We offer same-day service from all our convienent locations.