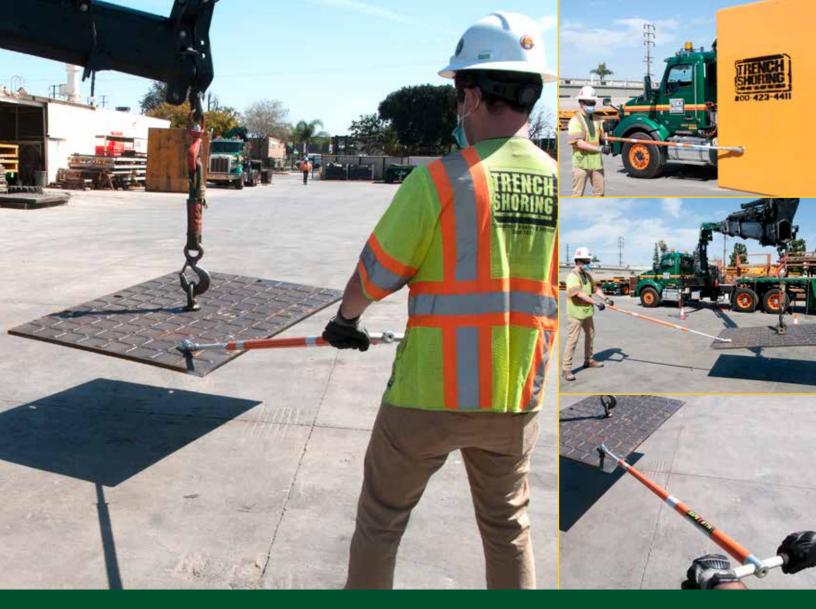

### **Keep Hands and Feet Clear of the Danger Zone!**

Safe-T-Stik is a super strong, durable, magnetic tag line safety tool designed to keep your workforce safer when moving heavy, dangerous steel objects such as Trench Plates, Road Plates, Shoring, I-Beams, Poles, Pipe, Steel Plate or Dock Plate. Safe-T-Stik keeps workers further away from hazardous situations without sacrificing control.

The "T" handle is comprised of expertly crafted 6061 T6 aluminum and has a very unique ability to twist and lock in 90° intervals. This allows a worker to quickly adapt to different situations. A solid fiberglass rod with comfortable and durable grips gives a worker superior comfort and strength.

Safe-T-Stik has a custom super grip magnet that produces over 400 lbs of grip force and is protected in a steel casing. Its proprietary dual axis system has a unique design feature that allows the magnet to be easily released.

Helps Your Workforce Safely Move Heavy, Dangerous Steel Objects

"Commitment To Safety & Service" Since 1973

Providing same day service from all our locations to Southern California, San Leandro/Bay Area, Bakersfield, Fresno, the San Joaquin Valley and the Las Vegas, Nevada areas.