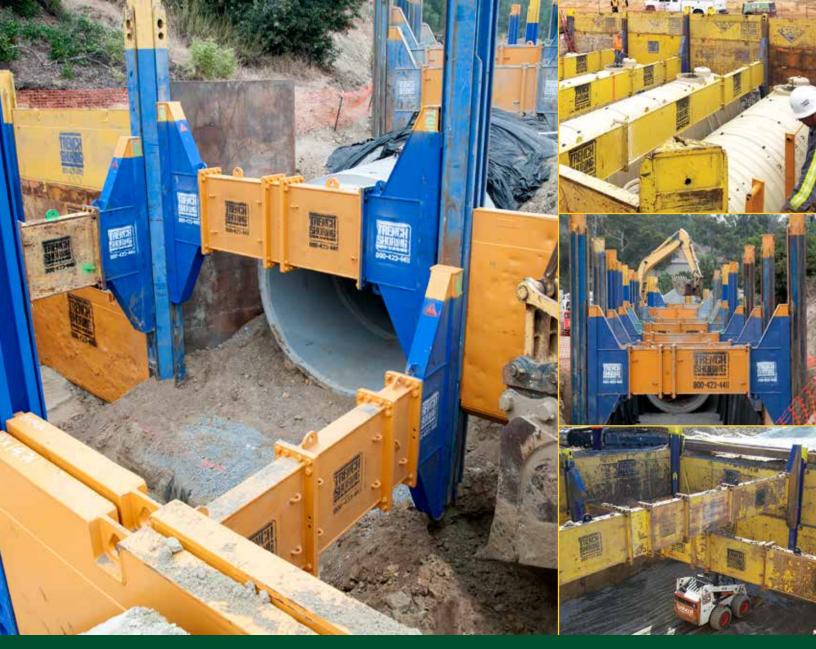

## **Slide Rail Rolling Strut Systems**

Trench Shoring Company's SBH Slide Rail Shoring systems offer highly effective solutions in areas with unfavorable ground conditions, or where existing underground infrastructures make trench support difficult. Our patented shoring systems can handle very deep and wide trenches, high clearance requirements, and will support surcharge loads from trains, soil and other required construction equipment. Additionally, using SBH Slide Rail equipment instead of traditional beam and plate or solid sheet shoring, ensures worker safety, saves the contractor money, and helps keep projects on schedule.

- · Provides safety while excavating
- Tight sheeting without soil movement
- Vibration free, no damage to adjacent structures
- Saves money: Less material cost than conventional sheeting, finish in a third of the time using half the labor