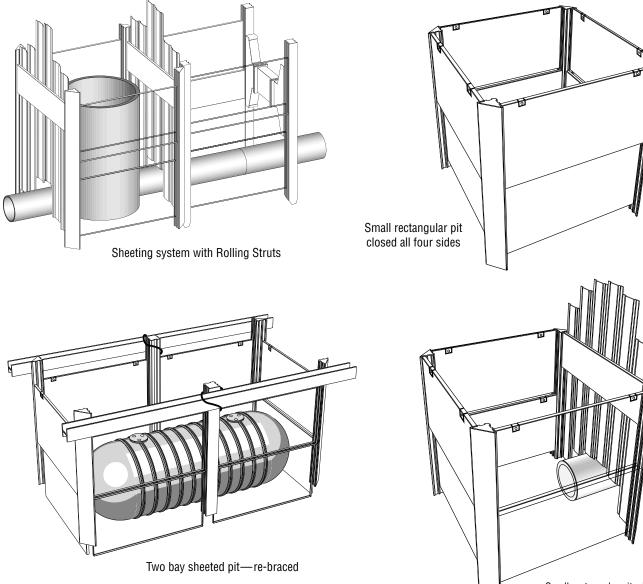

## **SLIDE RAIL SYSTEMS**

Small rectangular pit with sheeting on one (or both) ends